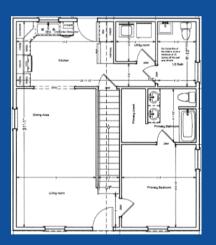

## CURRENT PROPERTY

603 4th Street, Aurora, IN

First Floor

Second Floor

## **Property Features**

Appliances included

SICPD

Southeastern Indiana

Open Concept Floor Plan